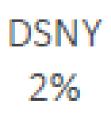

#### July: Adopted Budget takes effect. New fiscal year begins.

June: The City Council negotiates changes to the Executive Budget and then votes to adopt a budget for the upcoming fiscal year.

# The NYC Budget Cycle

**November:** The Mayor's Office of Management and Budget issues the November Financial Plan.

> **April:** The Mayor releases the **Executive Budget**.

#### January: The Mayor releases the Preliminary Budget plan for the upcoming fiscal year.

March: The City Council committees hold public hearings on the Preliminary Budget and make recommendations to the Mayor.