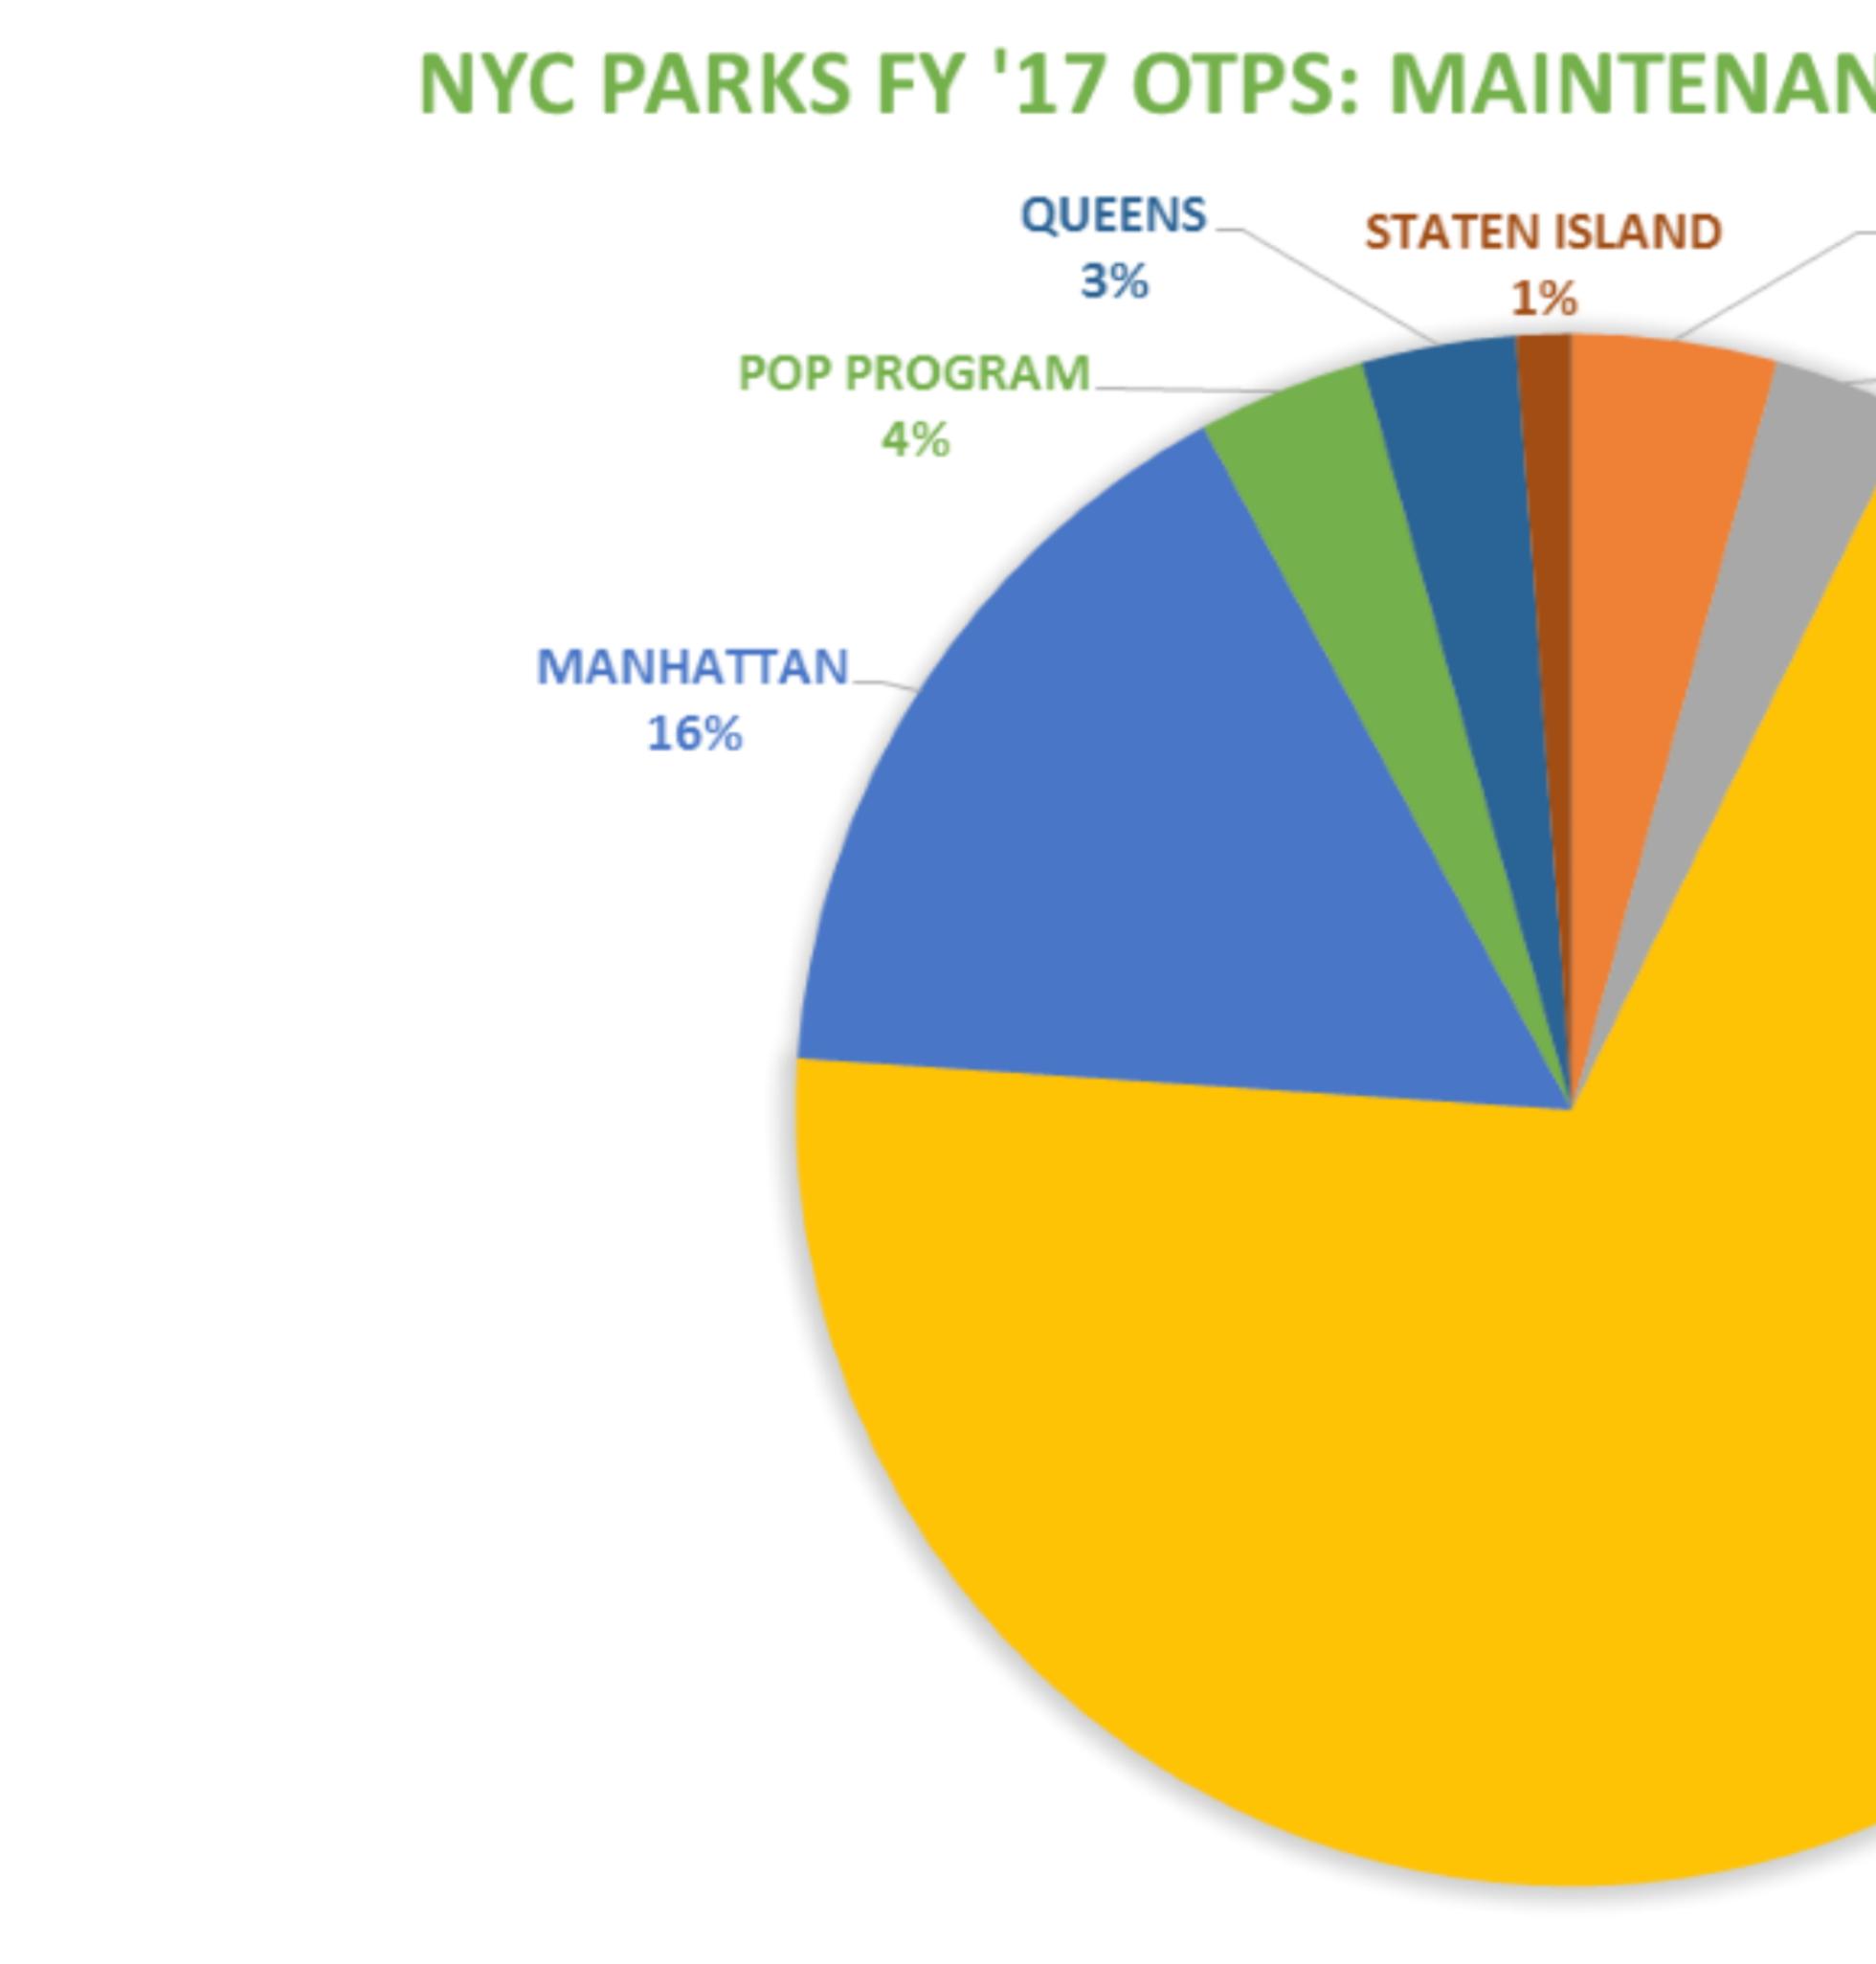

### NYC PARKS FY '17 OTPS: MAINTENANCE AND OPERATIONS

#### BRONX

4%

3%

### NYC PARKS FY '17 PS: MAINTENANCE AND OPERATIONS

STATEN ISLAND 6%