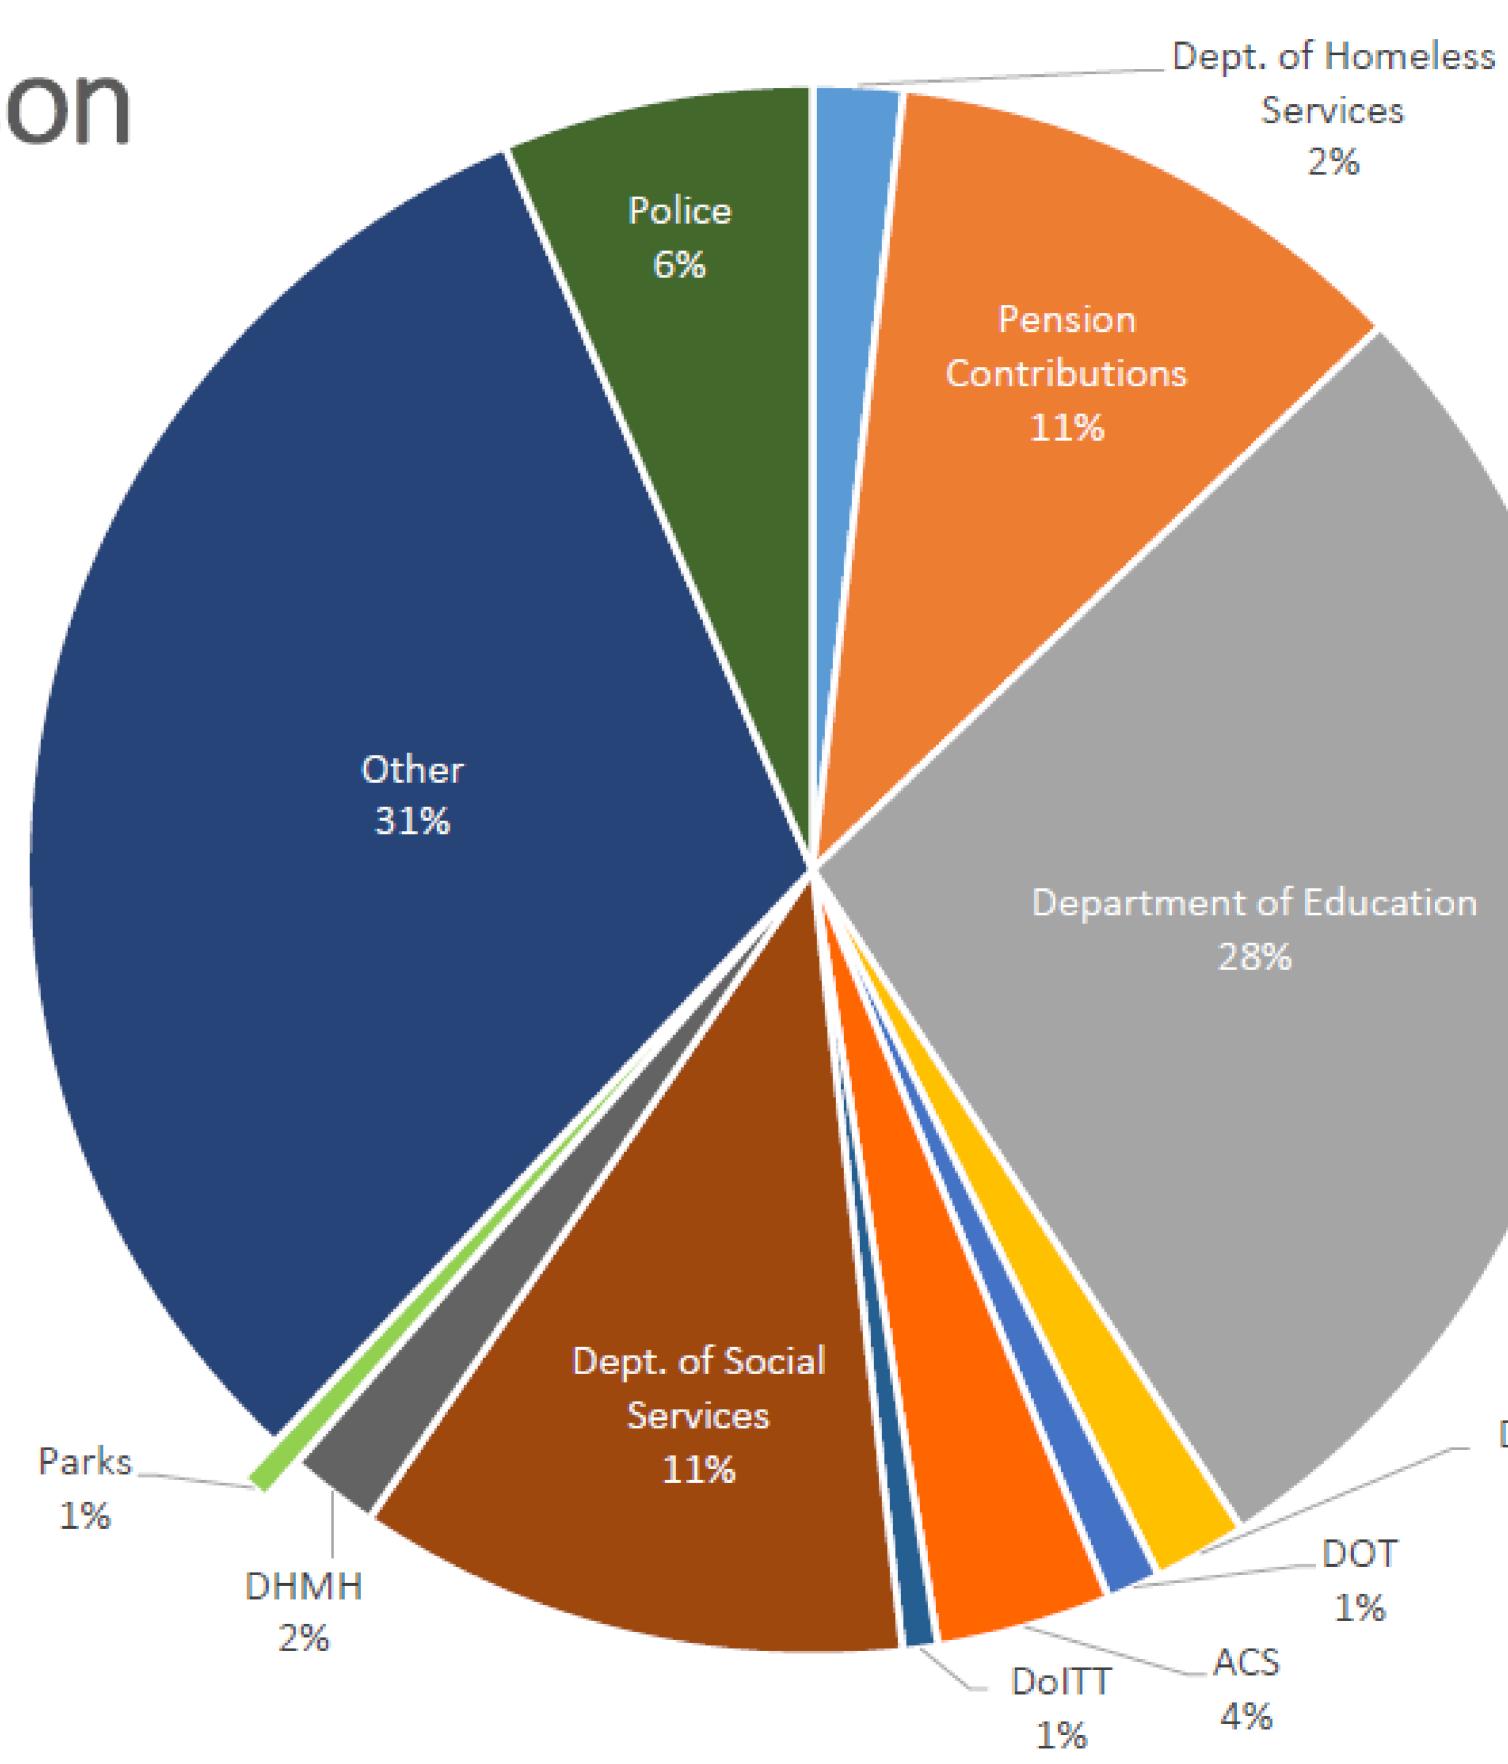

# FY18 Adopted Budget Comparison between Key Agencies

Total City Budget: \$87.036 Billion

2

Reflects the allocation of Fringe Benefits, Pensions and Debt Service to the agencies. Excludes the impact of prepayments.

Includes Labor Reserve, Judgments and Claims, General Reserve, Capital Stabilization Reserve, MTA Subsidies, and Indigent Defense Services.

3