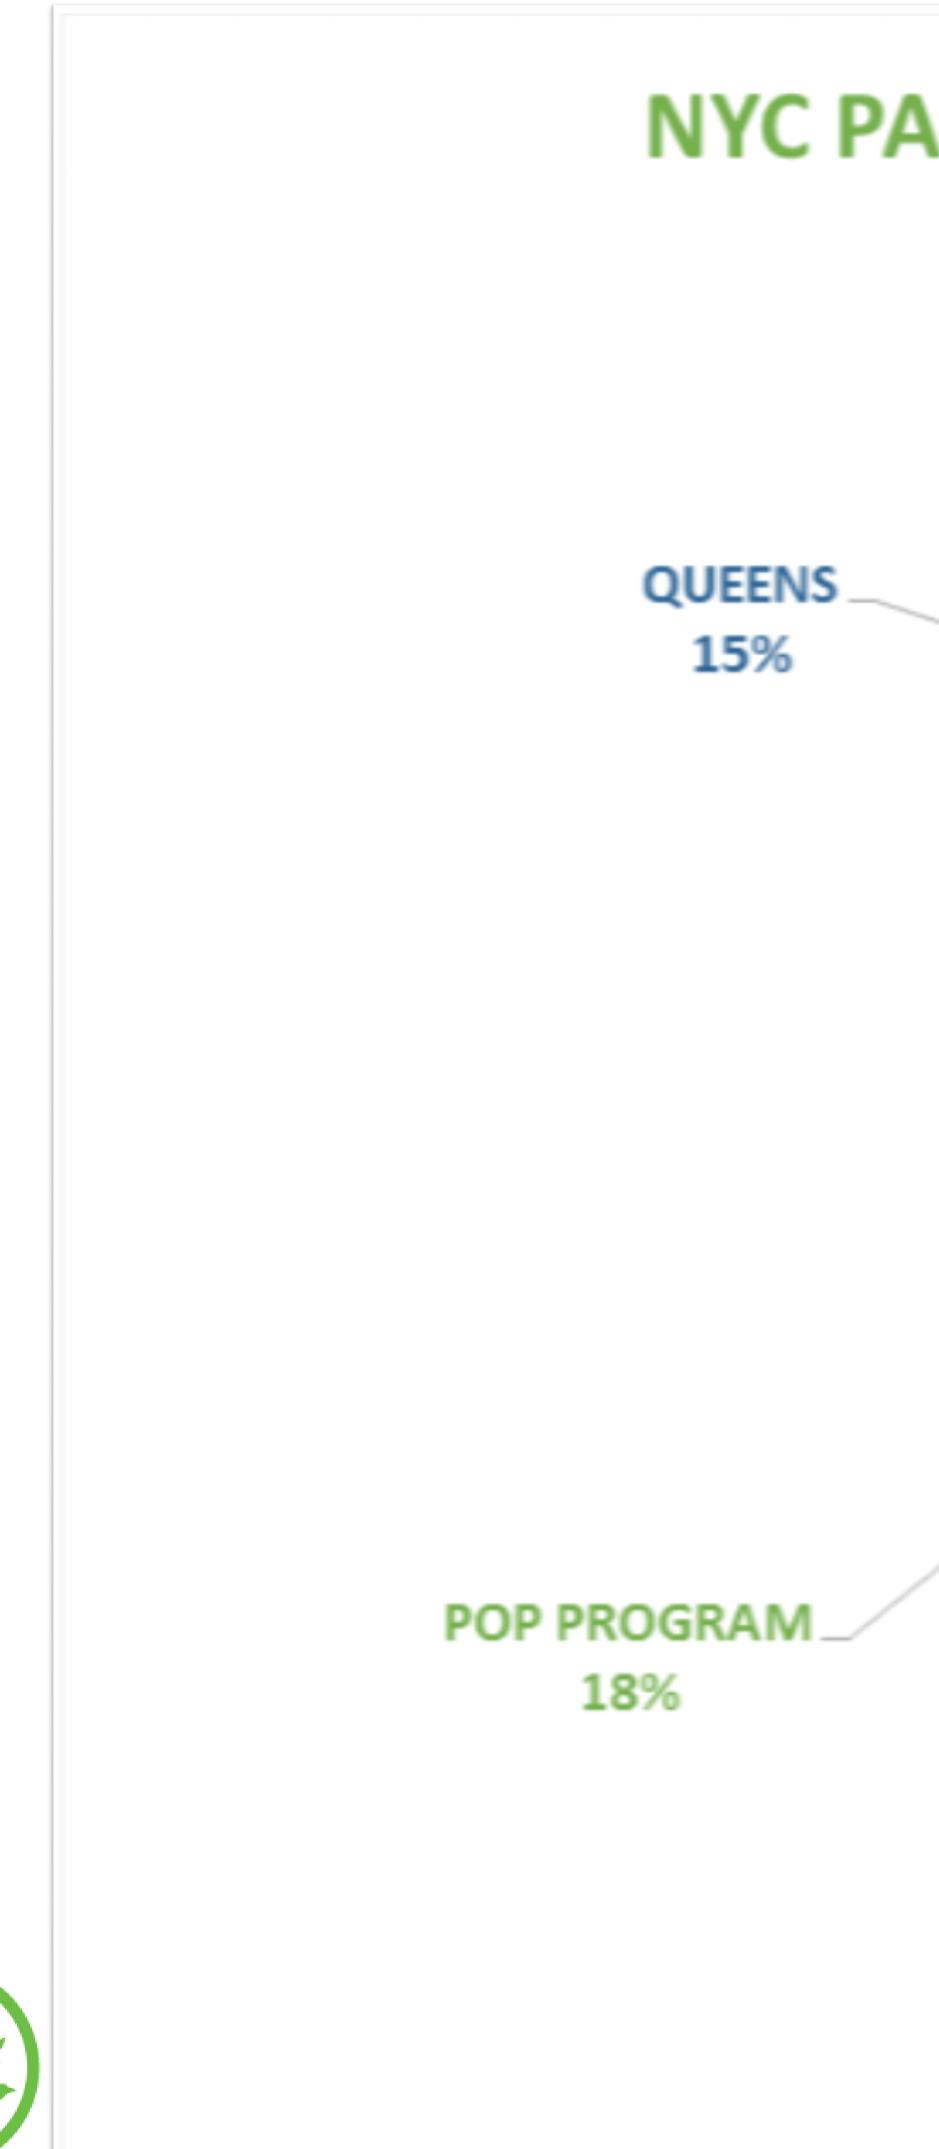

### NYC PARKS FY '17 OTPS: MAINTENANCE AND OPERATIONS

#### BRONX

4%

3%

### NYC PARKS FY '17 PS: MAINTENANCE AND OPERATIONS

STATEN ISLAND 6%