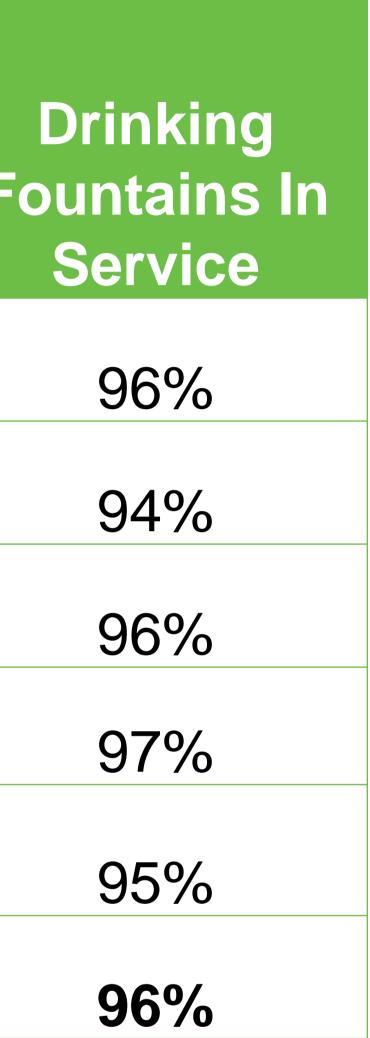

### NYC Parks PIP Inspections Summary CY '17

| Borough       | Number of<br>Sites | Maintained<br>Acres | Total Acres | Overall<br>Condition | Cleanliness | Play<br>Equipment |      | Spray Showers<br>In Service | Fc |
|---------------|--------------------|---------------------|-------------|----------------------|-------------|-------------------|------|-----------------------------|----|
| Bronx         | 629                | 3,263               | 7,097       | 87%                  | 91%         | 98%               | 94%  | 95%                         |    |
| Brooklyn      | 797                | 2,384               | 4,843       | 81%                  | 89%         | 97%               | 94%  | 91%                         |    |
| Manhattan     | 639                | 2,279               | 2,845       | 86%                  | 93%         | 95%               | 95%  | 95%                         |    |
| Queens        | 843                | 4,251               | 7,727       | 90%                  | 95%         | 98%               | 95%  | 95%                         |    |
| Staten Island | 312                | 3,408               | 7,471       | 94%                  | 97%         | 94%               | 100% | 100%                        |    |
| Total         | 3,220              | 15,586              | 29,984      | 87%                  | 92%         | 97%               | 95%  | 94%                         |    |