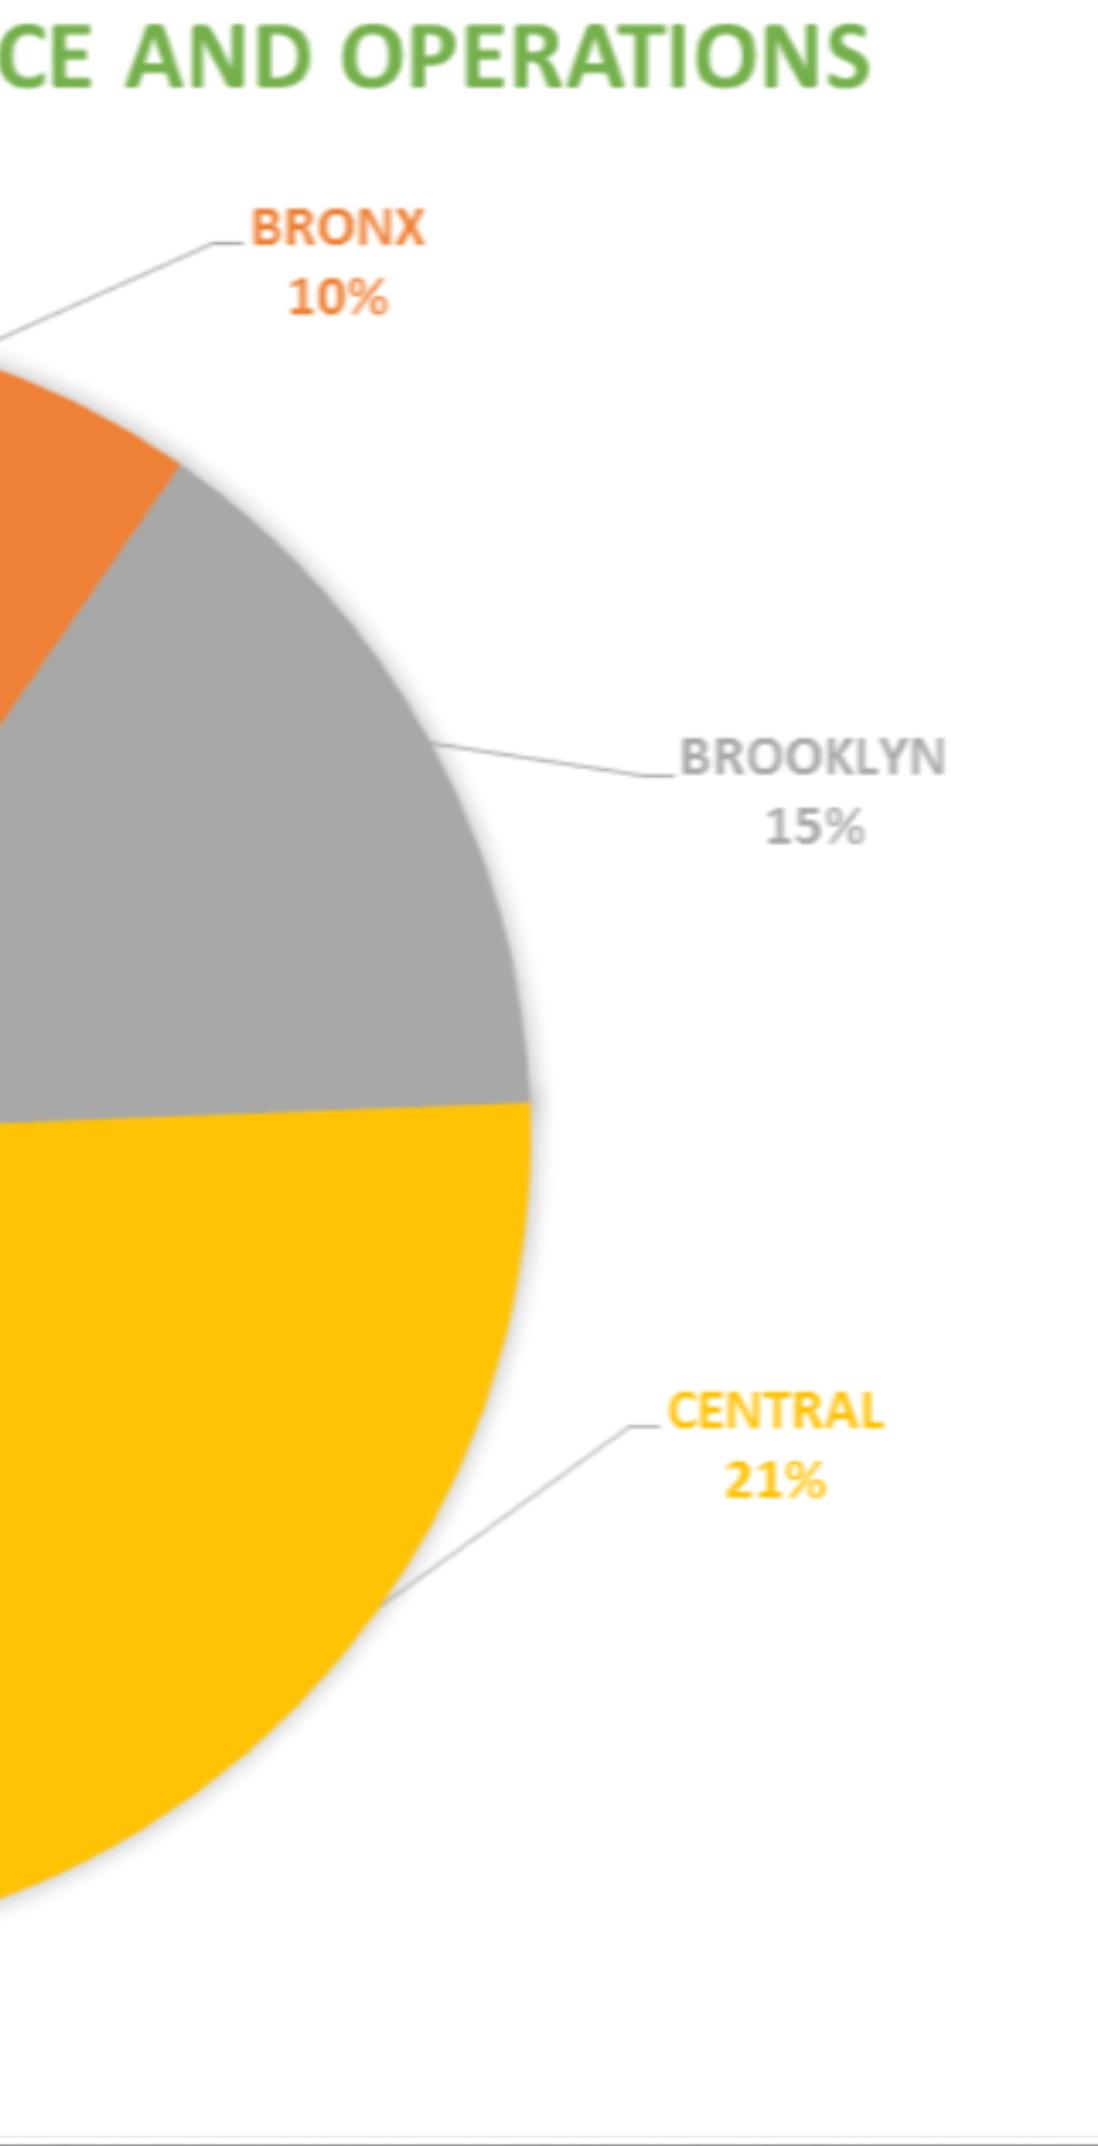

### NYC PARKS FY '17 OTPS: MAINTENANCE AND OPERATIONS

#### BRONX

4%

3%

### NYC PARKS FY '17 PS: MAINTENANCE AND OPERATIONS

STATEN ISLAND 6%